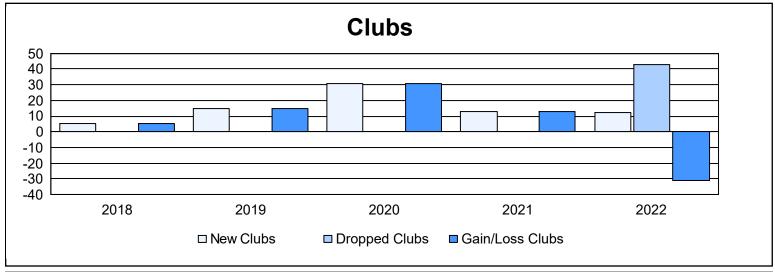

District 324 D

As of June 2022 Cumulative

| Year      | New<br>Clubs | Dropped<br>Clubs | Gain/<br>Loss<br>Clubs | New<br>Members | Charter<br>Members | Reinstate<br>Members | Transfer<br>Members | Total<br>Member<br>Added | Total<br>Members<br>Dropped | Gain/<br>Loss<br>Members |
|-----------|--------------|------------------|------------------------|----------------|--------------------|----------------------|---------------------|--------------------------|-----------------------------|--------------------------|
| 2017-2018 | 5            | 0                | 5                      | 1,288          | 160                | 162                  | 18                  | 1,628                    | 625                         | 1,003                    |
| 2018-2019 | 15           | 0                | 15                     | 365            | 362                | 95                   | 5                   | 827                      | 458                         | 369                      |
| 2019-2020 | 31           | 0                | 31                     | 947            | 724                | 162                  | 39                  | 1,872                    | 1,528                       | 344                      |
| 2020-2021 | 13           | 0                | 13                     | 1,231          | 538                | 1,755                | 413                 | 3,937                    | 4,634                       | -697                     |
| 2021-2022 | 12           | 43               | -31                    | 231            | 383                | 386                  | 218                 | 1,218                    | 2,208                       | -990                     |
| Average   | 15           | 9                | 7                      | 812            | 433                | 512                  | 139                 | 1,896                    | 1,891                       | 6                        |