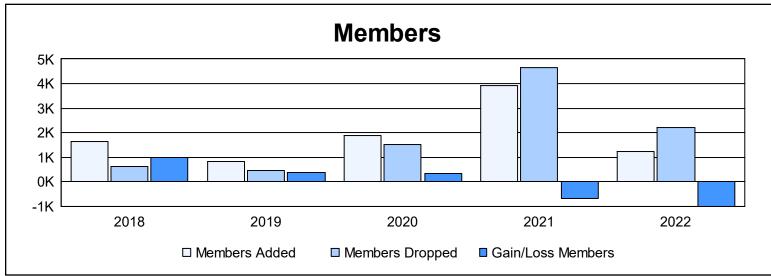

District 324 D

As of June 2022 Cumulative

| Year      | New<br>Clubs | Dropped<br>Clubs | Gain/<br>Loss<br>Clubs | New<br>Members | Charter<br>Members | Reinstate<br>Members | Transfer<br>Members | Total<br>Member<br>Added | Total<br>Members<br>Dropped | Gain/<br>Loss<br>Members |
|-----------|--------------|------------------|------------------------|----------------|--------------------|----------------------|---------------------|--------------------------|-----------------------------|--------------------------|
| 2017-2018 | 5            | 0                | 5                      | 1,288          | 160                | 162                  | 18                  | 1,628                    | 625                         | 1,003                    |
| 2018-2019 | 15           | 0                | 15                     | 365            | 362                | 95                   | 5                   | 827                      | 458                         | 369                      |
| 2019-2020 | 31           | 0                | 31                     | 947            | 724                | 162                  | 39                  | 1,872                    | 1,528                       | 344                      |
| 2020-2021 | 13           | 0                | 13                     | 1,231          | 538                | 1,755                | 413                 | 3,937                    | 4,634                       | -697                     |
| 2021-2022 | 12           | 43               | -31                    | 231            | 383                | 386                  | 218                 | 1,218                    | 2,208                       | -990                     |
| Average   | 15           | 9                | 7                      | 812            | 433                | 512                  | 139                 | 1,896                    | 1,891                       | 6                        |