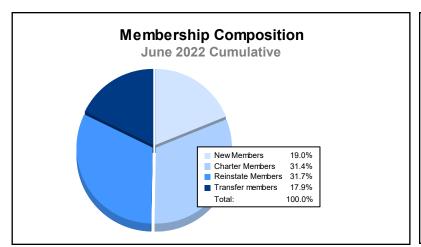

District 324 D

As of June 2022 Cumulative

| Year      | New<br>Clubs | Dropped<br>Clubs | Gain/<br>Loss<br>Clubs | New<br>Members | Charter<br>Members | Reinstate<br>Members | Transfer<br>Members | Total<br>Member<br>Added | Total<br>Members<br>Dropped | Gain/<br>Loss<br>Members |
|-----------|--------------|------------------|------------------------|----------------|--------------------|----------------------|---------------------|--------------------------|-----------------------------|--------------------------|
| 2017-2018 | 5            | 0                | 5                      | 1,288          | 160                | 162                  | 18                  | 1,628                    | 625                         | 1,003                    |
| 2018-2019 | 15           | 0                | 15                     | 365            | 362                | 95                   | 5                   | 827                      | 458                         | 369                      |
| 2019-2020 | 31           | 0                | 31                     | 947            | 724                | 162                  | 39                  | 1,872                    | 1,528                       | 344                      |
| 2020-2021 | 13           | 0                | 13                     | 1,231          | 538                | 1,755                | 413                 | 3,937                    | 4,634                       | -697                     |
| 2021-2022 | 12           | 43               | -31                    | 231            | 383                | 386                  | 218                 | 1,218                    | 2,208                       | -990                     |
| Average   | 15           | 9                | 7                      | 812            | 433                | 512                  | 139                 | 1,896                    | 1,891                       | 6                        |